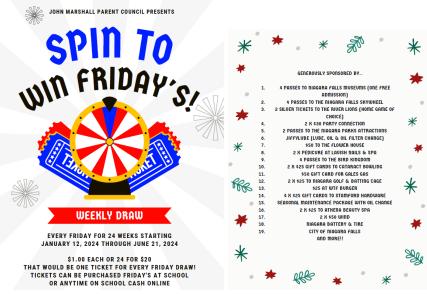

#### THIS WEEK AT A GLANCE

| Monday, January 22<br>Day 6    |                                                                                                                    |
|--------------------------------|--------------------------------------------------------------------------------------------------------------------|
| Tuesday, January 23<br>Day 7   | <ul> <li>School Council Meeting at 6pm (Learning Commons)</li> <li>Order pizza by today for this Friday</li> </ul> |
| Wednesday, January 24<br>Day 8 | Snack Day: Popcorn \$2, cookies \$1                                                                                |
| Thursday, January 25<br>Day 9  | Intermediate boys basketball: Cherrywood at John Marshall                                                          |
| Friday, January 26<br>Day 10   | <ul> <li>Pizza Lunch</li> <li>Week 3 of "Spin to Win" draw (see poster below)</li> </ul>                           |

#### SPIN to WIN!

Friday, our School Council is hosting our third "SPIN to WIN". You can purchase tickets to go in the draw, the lucky winner gets to spin the wheel and wins the corresponding prize. There are two options for tickets, buy 24 tickets for \$20 when purchasing on School Cashonline or simply send a loonie(s) into the school on Fridays. The prizes are

## **Weekly Family Update**

listed on the poster below. The school will announce the lucky winner on the weekly memo!

### Congratulations to our lucky winner!

Congratulations to Milad Fanus in Kindergarten for being our second winner in our "Spin to Win" contest. Milad is the winner of a \$25 gift card to Athena Spa. Thank you to our School Council for hosting these weekly draws.